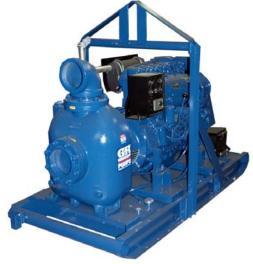

# **Diesel Engine Driven**

Sec. 40

**PAGE 1870 APRIL 2024** 

# **Self Priming Centrifugal Pump**

# Model 86A2-F4L

Size 6" x 6"

| Total Head   |      | Capacity Of Pump In U.S. Gallons<br>Per Minute (GPM) At Continuous |      |      |      |      |
|--------------|------|--------------------------------------------------------------------|------|------|------|------|
| P.S.I.       | Feet | Performance                                                        |      |      |      |      |
| 70.2         | 162  | 360                                                                | 360  | 360  | 360  | 360  |
| 69.4         | 160  | 435                                                                | 435  | 435  | 435  | 435  |
| 60.7         | 140  | 755                                                                | 980  | 990  | 1000 | 1000 |
| 52.0         | 120  | 800                                                                | 1115 | 1260 | 1320 | 1320 |
| 43.4         | 100  | 820                                                                | 1145 | 1410 | 1540 | 1530 |
| 34.7         | 80   | 825                                                                | 1165 | 1430 | 1640 | 1700 |
| 26.0         | 60   | 838                                                                | 1180 | 1440 | 1660 | 1810 |
| 17.3         | 40   | 840                                                                | 1185 | 1450 | 1665 | 1885 |
| 8.7          | 20   | 840                                                                | 1190 | 1460 | 1670 | 1920 |
| Suction Lift |      | 25'                                                                | 20'  | 15'  | 10'  | 5'   |

#### **PUMP SPECIFICATIONS**

Size: 6" x 6" (152 mm x 152 mm) NPT - Female.

Casing: Gray Iron 30.

Maximum Óperating Pressure 114 psi (786 kPa).\* Semi-Open Type, Three Vane Impeller: Gray Iron 30. Handles 1 15/16" (49,3 mm) Diameter Spherical Solids.

Hardware: Standard Plated Steel.

Standard Equipment: Hoisting Bail. Skid Base. 90°

Discharge Elbow. Strainer.

Optional Equipment: Battery. Single Axle Pneumatic-Tired Wheel Kit. Tandem Axle Over-the-Road Trailer.