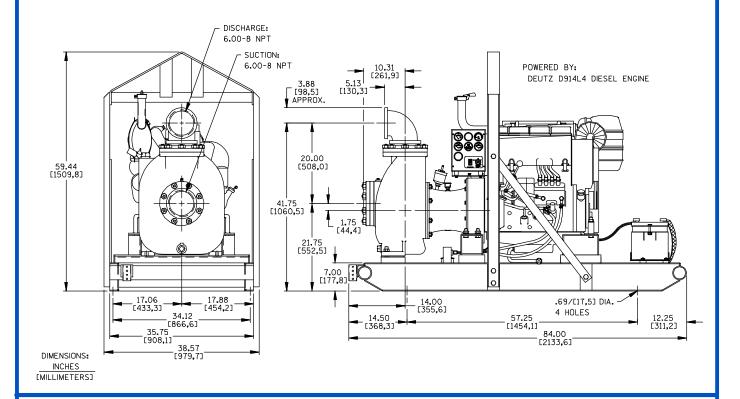

#### **PUMP SPECIFICATIONS**

Size: 6" x 6" (152 mm x 152 mm) NPT - Female.

Casing: Gray Iron 30.

Maximum Óperating Pressure 114 psi (786 kPa).\* Semi-Open Type, Three Vane Impeller: Gray Iron 30. Handles 1 15/16" (49,3 mm) Diameter Spherical Solids.

Impeller Shaft: Carbon Steel 4150. Replaceable Wear Plate: Gray Iron 30. Intermediate Bracket: Gray Iron 30.

Seal Plate: Gray Iron 30.

**Seal:** Double, Grease-Lubricated <sup>w</sup>/Spring-Loaded Grease Cup. Sintered Bronze Stationary Seal Seats. Steel Rotating Faces. Neoprene Packing Rings. Maximum Temperature of Liquid Pumped, 110°F (43°C).\* Maximum Suction Pressure 10 psi (69 kPa).

Seal Liner: Copper Alloy C26000.

Flap Valve: Buna-N W/Nylon Reinforcement and Steel. Radial and Thrust Bearings: Tapered Roller Type.

**Bearing Lubrication:** Grease.

Flanges: Gray Iron 30. Gaskets: Vegetable Fiber.

Hardware: Standard Plated Steel.

Standard Equipment: Hoisting Bail. Skid Base. 90°

Discharge Elbow. Strainer.

Optional Equipment: Battery. Single Axle Pneumatic-Tired Wheel Kit. Tandem Axle Over-the-Road Trailer.

#### **ENGINE SPECIFICATIONS**

Model: Deutz D914L4. EPA Tier: Interim Tier 4.

Type: Four Cylinder, Four Cycle, Air Cooled

Diesel Engine.

Displacement: 263.2 Cu. In. (4,3 Liters).

Lubrication: Forced Circulation.

Air Cleaner: Oil Bath.

Fuel Tank: 38.9 U.S. Gallons (147,3 Liters). Full Load Operating Time: 12.4 Hrs.

Starter: 12V Electric.

Standard Features: High Oil Temperature, Low Oil Pressure, V-belt, Alternator And Start Failure Safety Shut Down Switches/Indicators. Fuel Level Gauge. Throttle Control. Instrument Panel with: Temperature Gauge, Oil Pressure Gauge, Ammeter, Hourmeter, Tachometer, Start/Stop Key Switch, 15 Amp Fuse. Muffler W/Guard and Weather Cap.

## **Specification Data**

**SECTION 40, PAGE 1870** 

**APPROXIMATE** DIMENSIONS and **WEIGHTS** 

**SKID BASE** 

1960 LBS. [889,0 KG.] SHIPPING WEIGHTS: 2256 LBS. [1023,3 KG.]

175.6 CU. FT. [5 CU. M.]

2-WHEEL

2586 LBS. [1173,0 KG.] 2586 LBS. [1173,0 KG.]

**NET WEIGHT:** 

**EXPORT CRATE:** 