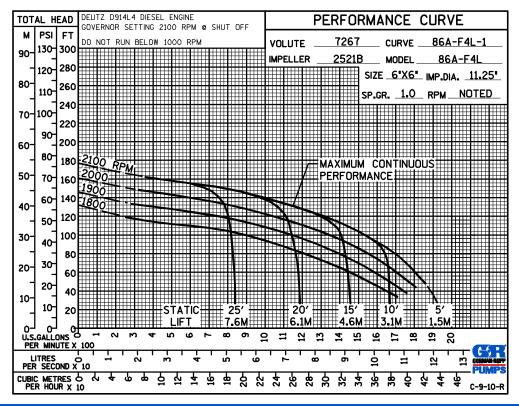

# Model 86A2-F4L

Size 6" x 6"

| Total Head   |      | Capacity Of Pump In U.S. Gallons<br>Per Minute (GPM) At Continuous |      |      |      |      |
|--------------|------|--------------------------------------------------------------------|------|------|------|------|
| P.S.I.       | Feet | Performance                                                        |      |      |      |      |
| 70.2         | 162  | 360                                                                | 360  | 360  | 360  | 360  |
| 69.4         | 160  | 435                                                                | 435  | 435  | 435  | 435  |
| 60.7         | 140  | 755                                                                | 980  | 990  | 1000 | 1000 |
| 52.0         | 120  | 800                                                                | 1115 | 1260 | 1320 | 1320 |
| 43.4         | 100  | 820                                                                | 1145 | 1410 | 1540 | 1530 |
| 34.7         | 80   | 825                                                                | 1165 | 1430 | 1640 | 1700 |
| 26.0         | 60   | 838                                                                | 1180 | 1440 | 1660 | 1810 |
| 17.3         | 40   | 840                                                                | 1185 | 1450 | 1665 | 1885 |
| 8.7          | 20   | 840                                                                | 1190 | 1460 | 1670 | 1920 |
| Suction Lift |      | 25'                                                                | 20'  | 15'  | 10'  | 5'   |

#### **DEUTZ PUBLISHED PERFORMANCE:**

Maximum Gross Continuous B.H.P. 73.7 (55 kW) @ 2300 RPM